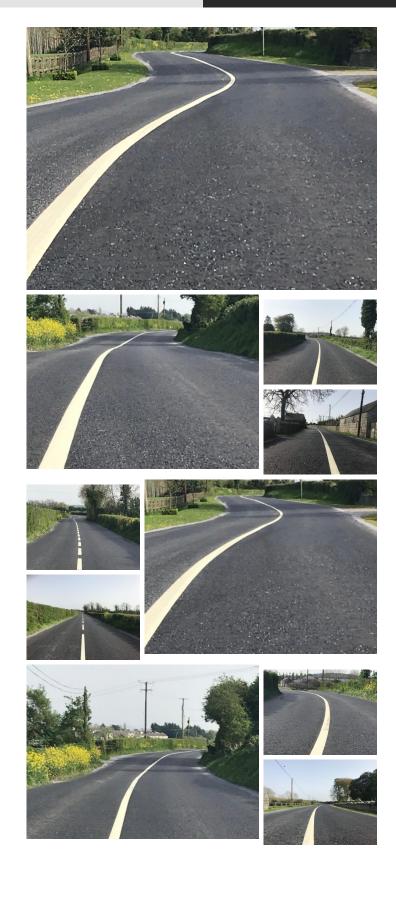

## **R418 OVERLAY**

This project was a one Kilometre overlay on the R418 & works consisted of: Acting as PSCS including all Traffic Management, the design and implementation of a suitable diversion route & Road Closure, Planning out and Re-Constructing any failed areas of Pavement, Regulating the existing Pavement to improve the profile and rideability of the existing Road, Overlaying the entire Road with 45mmof 35% HRA & Pre-Coated Chip.

## LOCATION:

Castledermot

## HEADLINE QUANTITIES:

700 Tonnes of 35% HRA & Pre-Coated Chip 500 Tonnes of Regulation & Binder

CLIENT:

Kildare County Council

 KILDARE - Drennenstown, Rathangan, Co. Kildare, Ireland. | R51 YK27 045 524520 | [email protected]